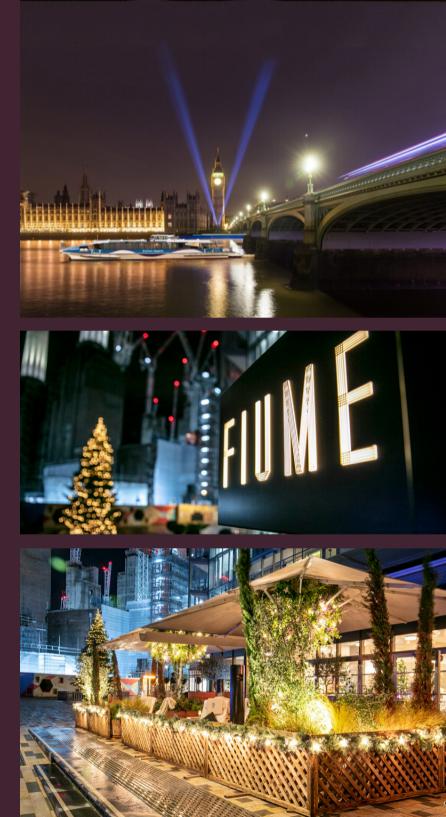

# *The ultimate exclusive river party* with a difference

Looking to organise an outstanding party for a group of 50 - 150 guests?

Join the Thames Clipper cruiser at Canary Wharf, London Bridge or Bankside and cruise down the Thames.

Take in the iconic sights of the Tower of London, the London Eye, Houses of Parliament and the ever-changing skyline of London with a glass of Champagne in hand.

Alight at one of London's most exciting developments, Battersea Power Station, and join us at Fiume - our gorgeous Italian venue by the Thames.

Make it even more special with customised boat flags, and your own videos and music on board.