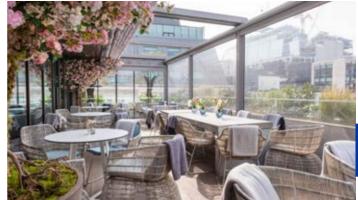

### 100 WARDOUR ST BAR & LOUNGE

From dinner to live music, party brunches and dancing into the early hours, 100 Wardour St has you covered whether you're enjoying a date night, a catch up with friends or a fully-fledged celebration!

Comfy sofas and leather armchairs make for a relaxed and stylish setting. Host the perfect party/reception in the airy light atrium overlooking the street life of Soho. The semi-private Playroom, centred around a billiard table which effortlessly converts into a dining table, is ideal for receptions of up to 40 or sit-down meetings and dinners for 12. Or take over the whole venue for your own exclusive, private party.

- Up to 150 seated
  Up to 400 standing
- Up to 12 seated
  Up to 40 standing
- 2 Up to 40 €
- Mediterranean

For more information, please call 020 7716 7887 or email events@evolvcollection.com

| 5 | ◡ | , |
|---|---|---|

Late-night dining, live music & serious glamour