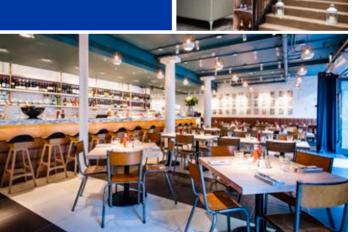

### **QUAGLINO'S**

Quaglino's has been the star of St. James' since it opened all the way back in 1929. With a masterful menu of European classics, and famous for its cocktails and extensive drinks list. Quaglino's hosts live music on the grand stage and DJs 'til late. With two spectacular private dining rooms, semi-secluded areas, two striking bars and an impressive stage, Quaglino's is an ideal venue to accommodate any event with a wow factor in the heart of the West End

## Put on the ritz in this iconic Art Deco destination