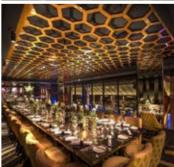

### **QUAGLINO'S**

Quaglino's has been the star of St. James' since it opened all the way back in 1929. With a masterful menu of European classics, and famous for its cocktails and extensive drinks list. Quaglino's hosts live music on the grand stage and DJs 'til late. With two spectacular private dining rooms, semi-secluded areas, two striking bars and an impressive stage, Quaglino's is an ideal venue to accommodate any event with a wow factor in the heart of the West End

## Put on the ritz in this iconic Art Deco destination