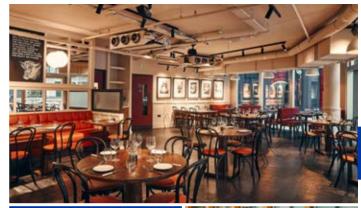

### 100 WARDOUR ST RESTAURANT & CLUB

The underground Restaurant & Club at 100 Wardour St occupies the former site of the iconic Marquee Club, renowned for acts such as David Bowie and the Rolling Stones. With a calendar of DJs, dancers, musicians and live bands, 100 Wardour St is an exciting destination for dining, drinks and live music, right in the vibrant heart of Soho. Also, don't forget to head next door to The Den, 100 Wardour St's very own cocktail piano bar for that members' club feel. You can even exclusively hire The Den for your private party of up to 80 guests.

Late-night dining, live music & serious glamour