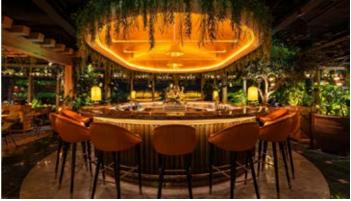

### **ALCAZAR**

Alcazar is in Paris' vibrant Saint-Germain-des-Pres district and offers a suitably alternative dining experience. Laura Gonzalez's hand can be seen in the design of the interior, enjoy the stylish open restaurant, private dining room and the famous Balcon Bar, ideal for cocktails and dancing.

- Up to 360 seated
  Up to 500 standing
- Up to 40 seated
  Up to 50 standing
- **From 12**
- Mediterranean

An urban oasis in St-Germain-des-Prés