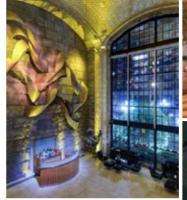

### 14 HILLS

Situated high above the bustling crowds of Fenchurch Street, 14 Hills restaurant, bar and truly stunning private dining room offers unparalleled views across the capital and as far as the hills...

The concept at 14 Hills is to 'bring the outside in' with planting and topiary that frame the views across London from the floor to ceiling windows. This botanical experience is combined with exquisite modern European cuisine, an extensive drinks choice and flawless service. For an exclusive event, you need an exclusive location and nothing about 14 Hills is ordinary - picture a celebration for up to 140 seated guests or a standing reception for up to 250 guests.