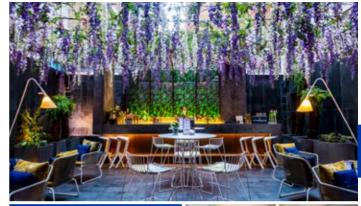

### **FIUME**

An integral part of the unfolding story of Battersea Power Station, Fiume has fast become a firm local favourite with its authentic, fresh Italian flavours. Fiume, the Italian word for 'river', a tribute to its location on the banks of the Thames, is made up of an elegant bar and restaurant and an open kitchen with traditional pizza oven. The terrace overlooking the Thames has Battersea Power Station as a backdrop — a truly idyllic spot to enjoy fritto misto, pinsa, or a party with friends, family or colleagues.

### The Battersea Riviera