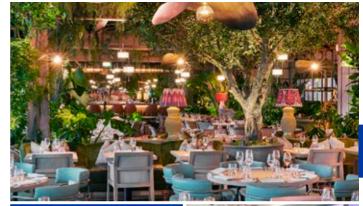

### **QUEENSYARD**

Queensyard is an American restaurant in the heart of New York, where the layout is inspired by the rooms of an English country home. It is an all-day dining destination with a full-service café as well as a low key wine bar. The dining room offers a cosy but elegant space for dinner and weekend brunch service, while the beautiful bar & lounge is the perfect spot for afterwork drinks.

Our semi-private dining areas provide the perfect setting for receptions, filming, and cocktail parties; accommodating up to 110 in the main dining room.

- Up to 110 seated
  Up to 300 standing
- Up to 12 seated
- 😤 Up to 125 standing
- Modern American

# British elegance in Manhattan