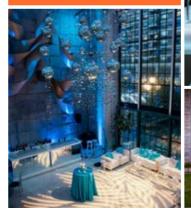

# BLUEPRINT EVENT SPACE

Positioned on the south bank of the Thames, next to Butlers Wharf, Blueprint is a hidden gem that occupies the gloriously bright space on the first floor of what used to be London's iconic design museum, and is the perfect spot for corporate and private events as well as wedding celebrations.

During the warmer months, its glass doors open up creating a sense of alfresco dining, further enhanced by its small but beautiful terrace. During the cooler months, its floor-to-ceiling windows offer spectacular views of Tower Bridge and the river Thames.

Up to 120 seated
Up to 200 standing

25 Up to 40

Modern European

For more information, please call 020 7716 7887 or email events@evolvcollection.com

Light, bright & versatile, with an unbelievable view

0

Bermondsey 0.7 miles London Bridge 0.8 miles 9