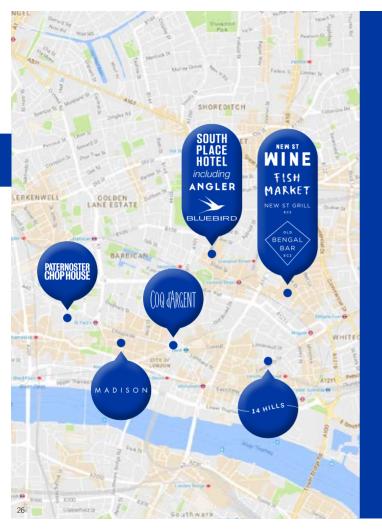

### **CITY OF LONDON**

| Paternoster Unop House | 28 |
|------------------------|----|
| Madison                | 30 |
| Coq d'Argent           | 32 |
| South Place Hotel      | 34 |
| Angler                 | 36 |
| Bluebird City          | 38 |
| New Street Wine        | 40 |
| Fish Market            | 42 |
| New Street Grill       | 44 |
| Old Bengal Bar         | 46 |
| 14 Hills               | 48 |