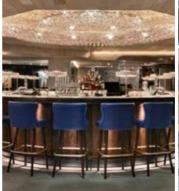

### **QUAGLINO'S**

Quaglino's has been the star of St. James' since it opened all the way back in 1929. With a masterful menu of European classics, and famous for its cocktails and extensive drinks list. Quaglino's hosts live music on the grand stage and DJs 'til late. With two spectacular private dining rooms, semi-secluded areas, two striking bars and an impressive stage, Quaglino's is an ideal venue to accommodate any event with a wow factor in the heart of the West End

## Put on the ritz in this iconic Art Deco destination