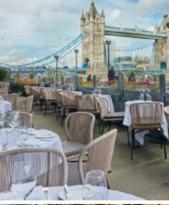

### BUTLERS WHARF CHOP HOUSE

At Butlers Wharf Chop House the concept is simple: great ingredients, cooked beautifully. This is the place to sate your craving for steak and kidney pudding or a really great roast. The best of British fare is paired with a generous terrace overlooking one of the country's most iconic landmarks, Tower Bridge.

A traditional Chop House at its best with wooden timber-clad interiors resembling the teak decking of a luxury yacht. Set alongside the river Thames, a large, open bar leads through to the restaurant, creating two distinct spaces for reception drinks and dinner, whilst the generous terrace, and its view of Tower Bridge, is best enjoyed with company.

# Skyscrapers and Tower Bridge