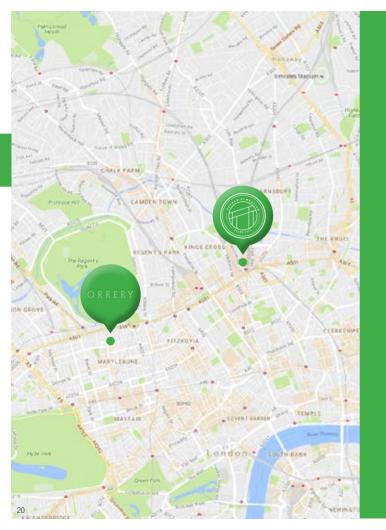

#### **NORTH LONDON**

| Orrery           | 22 |
|------------------|----|
| German Gymnasium | 24 |

### **NORTH LONDON**

|                  |     |     |    | × |               |   |  |
|------------------|-----|-----|----|---|---------------|---|--|
|                  | A   |     | A  |   | <u> </u> డిడి | 澿 |  |
|                  |     |     |    |   |               |   |  |
| German Gymnasium | 250 | 500 | 32 |   | 11-50         | 1 |  |

### **ORRERY**

Orrery is the epitome of elegance and refinement, located in the middle of stylish Marylebone, overlooking the Church Gardens. Discover a place of sanctuary that lets you escape the hustle and bustle of London life, experiencing sumptuous French food, an award-winning wine list and outstanding service.

- Up to 100 seated
  Up to 130 standing
- Up to 16 seated
  Up to 30 standing
- 2 Up to 40
- To French

For more information, please call 020 7716 7887 or email events@evolvcollection.com

Baker Street 0.3 miles Bond Street 0.6 miles 9

Madame Tussauds 0.2 miles Regent's Park 0.3 miles

Because some things never go out of style

### **GERMAN GYMNASIUM**

Originally designed as the first purpose-built gym in England, this Grade II listed building is conveniently situated in the heart of vibrant King's Cross. Serving an all-day grand café style menu across the ground floor and vast terraces, for breakfast, brunch, lunch, afternoon tea and dinner. The restaurant on the upper floor has its own spectacular bar and semi-private dining room with views to match.

- Up to 250 seated
  Up to 500 standing
- Up to 32 seated
  Up to 50 standing
- 2 Up to 50
- Central European

For more information, please call 020 7716 7887 or email events@evolvcollection.com

0

King's Cross 0.0 miles
St Pancras International 0.0 miles

8

The British Library 0.4 miles

# King's Cross reinvented