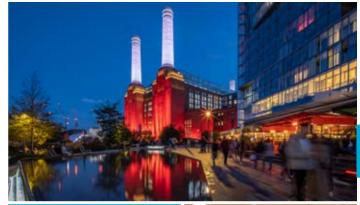

### **FIUME**

An integral part of the unfolding story of Battersea Power Station, Fiume has fast become a firm local favourite with its authentic, fresh Italian flavours. Fiume, the Italian word for 'river', a tribute to its location on the banks of the Thames, is made up of an elegant bar and restaurant and an open kitchen with traditional pizza oven. The terrace overlooking the Thames has Battersea Power Station as a backdrop — a truly idyllic spot to enjoy fritto misto, pinsa, or a party with friends, family or colleagues.

### The Battersea Riviera