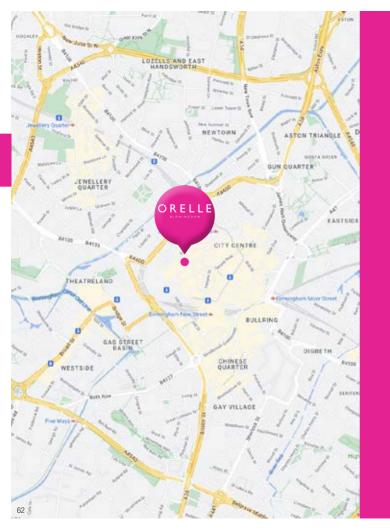

### **ORELLE**

Situated on the top floor of 103 Colmore Row, overlooking the city of Birmingham, Orelle brings the height of entertaining to the Midlands. With 8 metre high ceilings and a 360 degree view, the sky is the limit when wining and dining with friends, family and colleagues. The café, bar and terrace on the ground floor is a fantastic space for those networking events and drinks receptions, whilst the 24th floor restaurant, including private dining room, takes your event to the next level. The private dining room can accommodate 14 quests seated whilst the main restaurant can seat up to 100 guests, serving a French inspired menu.