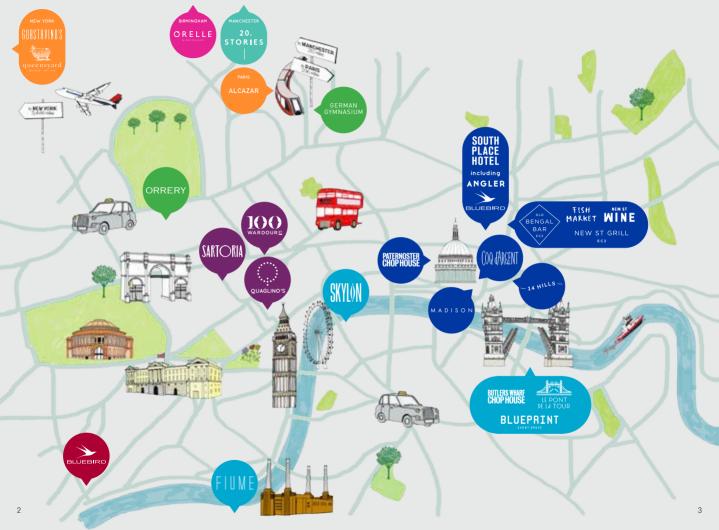

# LONDON

| WEST | LONDON |
|------|--------|
|      |        |

Bluebird\_\_\_\_\_8

### **MAYFAIR & SOHO**

100 Wardour St

Bar & Lounge \_\_\_\_\_\_1

Restaurant & Club \_\_\_\_\_\_1

Quaglino's \_\_\_\_\_\_\_1

Sartoria \_\_\_\_\_\_\_1

#### **NORTH LONDON**

| Orrery           | 22 |
|------------------|----|
| German Gymnasium | 24 |

### **CITY OF LONDON**

| Paternoster Unop House | 28 |
|------------------------|----|
| Madison                | 30 |
| Coq d'Argent           | 32 |
| South Place Hotel      | 34 |
| Angler                 | 36 |
| Bluebird City          | 38 |
| New Street Wine        | 40 |
| Fish Market            | 42 |
| New Street Grill       | 44 |
| Old Bengal Bar         | 46 |
| 14 Hills               | 48 |

#### BY THE THAMES

| Fiume                    | 52 |
|--------------------------|----|
| Skylon                   | 54 |
| Butlers Wharf Chop House | 56 |
| Le Pont de la Tour       | 58 |
| Blueprint Event Space    | 60 |

# NORTH OF ENGLAND

# BIRMINGHAM Orelle 6

# MANCHESTER 20 Stories 68

# INTERNATIONAL

| PARIS    |   |
|----------|---|
| Alcazar7 | 2 |

| NEW YORK     |
|--------------|
| Guastavino's |
| Queensyard8  |

5