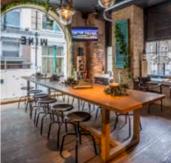

### 100 WARDOUR ST BAR & LOUNGE

From dinner to live music, party brunches and dancing into the early hours, 100 Wardour St has you covered whether you're enjoying a date night, a catch up with friends or a fully-fledged celebration!

Comfy sofas and leather armchairs make for a relaxed and stylish setting. Host the perfect party/reception in the airy light atrium overlooking the street life of Soho. The semi-private Playroom, centred around a billiard table which effortlessly converts into a dining table, is ideal for receptions of up to 40 or sit-down meetings and dinners for 12. Or take over the whole venue for your own exclusive, private party.