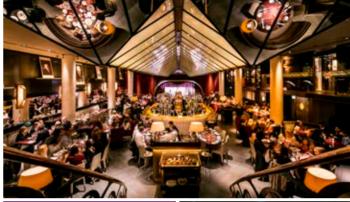

### **QUAGLINO'S**

Quaglino's has been the star of St. James' since it opened all the way back in 1929. With a masterful menu of European classics, and famous for its cocktails and extensive drinks list. Quaglino's hosts live music on the grand stage and DJs 'til late. With two spectacular private dining rooms, semi-secluded areas, two striking bars and an impressive stage, Quaglino's is an ideal venue to accommodate any event with a wow factor in the heart of the West End

## Put on the ritz in this iconic Art Deco destination