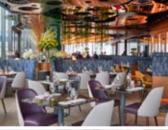

### **ORELLE**

Situated on the top floor of 103 Colmore Row, overlooking the city of Birmingham, Orelle brings the height of entertaining to the Midlands. With 8 metre high ceilings and a 360 degree view, the sky is the limit when wining and dining with friends, family and colleagues. The café, bar and terrace on the ground floor is a fantastic space for those networking events and drinks receptions, whilst the 24th floor restaurant, including private dining room, takes your event to the next level. The private dining room can accommodate 14 quests seated whilst the main restaurant can seat up to 100 guests, serving a French inspired menu.